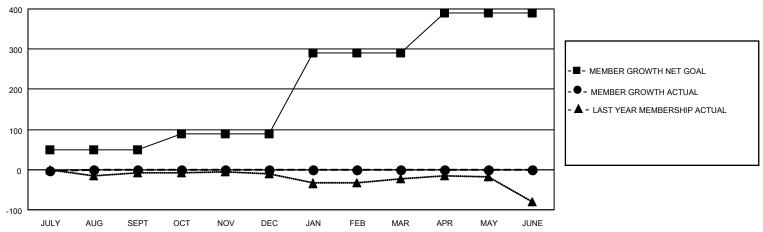

## GOALS AND ACTUAL MEMBERS CUMULATIVE

| DROPPED CLUBS: 0 |    | 5 CLUBS OF 35 ADDED 1 OR<br>MORE NEW MEMBERS | GENDER DISTRIBUTION                |              |  |
|------------------|----|----------------------------------------------|------------------------------------|--------------|--|
|                  |    | MORE NEW MEMBERS                             | MALE                               | 750 (60.98%) |  |
|                  |    |                                              | FEMALE 480 (39.02%)                |              |  |
| DROPPED MEMBERS  |    |                                              | NON BINARY                         | 0 (0.00%)    |  |
|                  |    |                                              | PREFER NOT TO ANSWER               | 0 (0.00%)    |  |
| DECEASED         | 1  |                                              |                                    | ,            |  |
| CLUB CANCELLED   | 0  | CLICK HERE FOR CUMULATIVE                    | TOTAL FAMILY UNIT MEMBERS          | 142          |  |
| OTHER            | 11 | MEMBERSHIP DATA                              |                                    |              |  |
| TOTAL            | 12 |                                              | FAMILY MEMBERS PAYING HALF DUES 72 |              |  |
|                  |    |                                              |                                    |              |  |

## MONTHLY MEMBERSHIP PROGRESS REPORT

LOCATION TEXAS District 2 T1 Results as of: 7/31/2023

| Clubs RESULTS FOR 2023-2024 |   |   |   | Members RESULTS FOR 2023-2024 |     |   |    |
|-----------------------------|---|---|---|-------------------------------|-----|---|----|
|                             |   |   |   |                               |     |   |    |
| JULY/AUG/SEPT               | 1 | 0 | 0 | JULY/AUG/SEPT                 | 50  | 9 | 12 |
| OCT/NOV/DEC                 | 3 | 0 | 0 | OCT/NOV/DEC                   | 40  | 0 | 0  |
| JAN/FEB/MAR                 | 4 | 0 | 0 | JAN/FEB/MAR                   | 200 | 0 | 0  |
| APR/MAY/JUNE                | 2 | 0 | 0 | APR/MAY/JUNE                  | 100 | 0 | 0  |