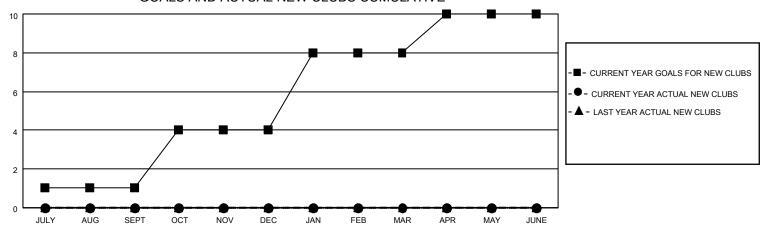

## GOALS AND ACTUAL NEW CLUBS CUMULATIVE

## MONTHLY MEMBERSHIP PROGRESS REPORT

LOCATION TEXAS District 2 T1 Results as of: 7/31/2023

| Clubs RESULTS FOR 2023-2024 |   |   |   | Members RESULTS FOR 2023-2024 |     |   |    |
|-----------------------------|---|---|---|-------------------------------|-----|---|----|
|                             |   |   |   |                               |     |   |    |
| JULY/AUG/SEPT               | 1 | 0 | 0 | JULY/AUG/SEPT                 | 50  | 9 | 12 |
| OCT/NOV/DEC                 | 3 | 0 | 0 | OCT/NOV/DEC                   | 40  | 0 | 0  |
| JAN/FEB/MAR                 | 4 | 0 | 0 | JAN/FEB/MAR                   | 200 | 0 | 0  |
| APR/MAY/JUNE                | 2 | 0 | 0 | APR/MAY/JUNE                  | 100 | 0 | 0  |